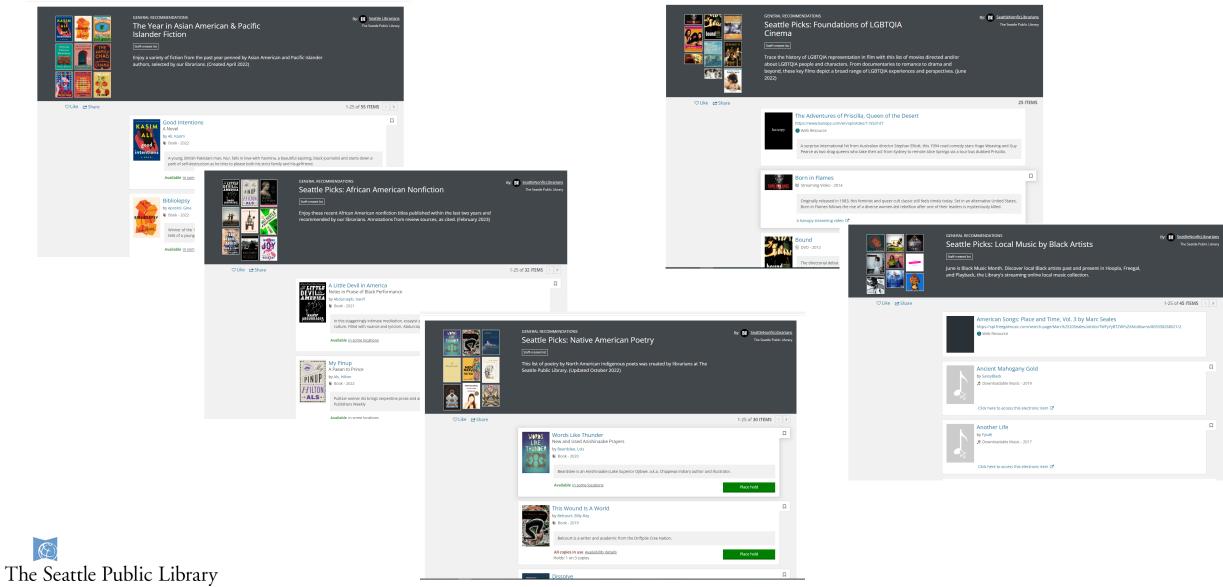

Asian American and Pacific Islander Heritage Month Post date: Tuesday, May 3, 2022

May is Asian American and Pacific Islander (AAPI) Heritage Month, and the Library is c achievements of AAPI with a collection of reading recommendations, films, and more.

#### **READING RECOMMENDATIONS & OTHER RESOURCES**

Explore books, films, and other digital resources that highlight AAPI stories, experiences, and history.

#### Asian American, Native Hawaiian, and Pacific Islander Heritage Month

Link