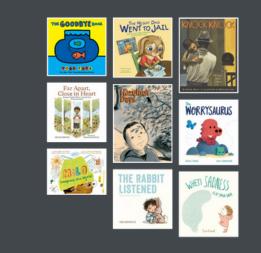

#### GENERAL RECOMMENDATIONS

Incarceration is a big word - picture books for families involved with the justice system

Staff-created list

Here is a list of children's picture books that address the topic of incarceration including arrest, jail, prison, and the justice system. I've also included some titles that focus on stress management.

🗘 Like 🖆 Share

The Goodbye Book by Parr, Todd

Book - 2020

Author Todd Parr addresses difficult issues in an honest way that helps young people and difficult experiences. In this book, ...Show more -

How do you train staff to be list-makers, and what advice do you have for other libraries?