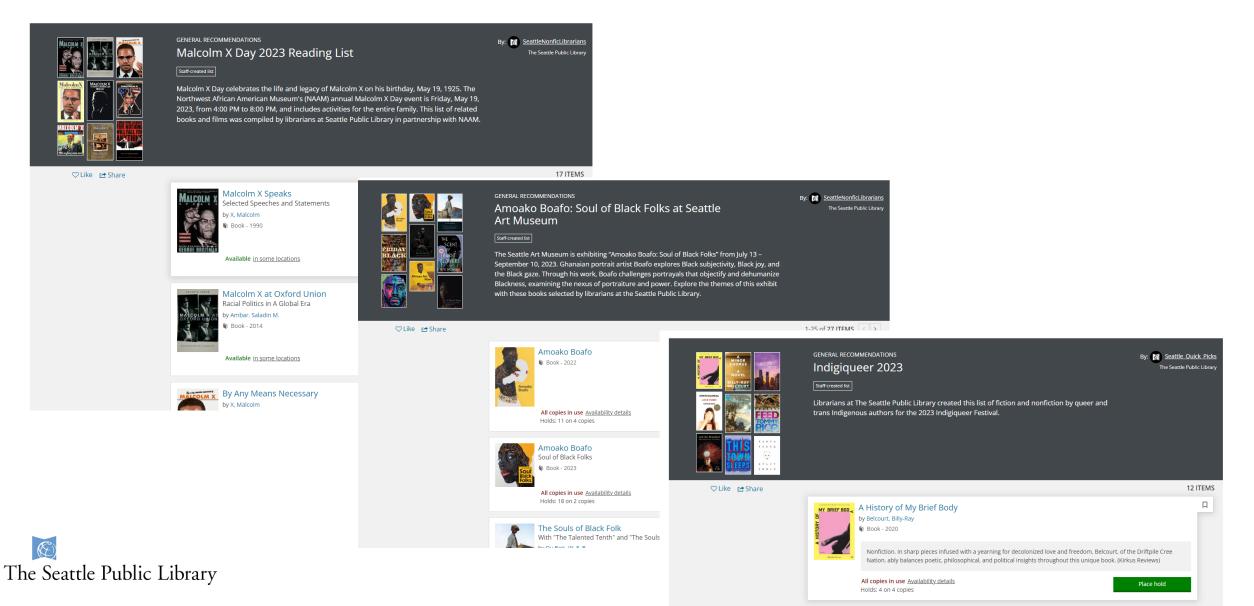

ut Southwest subjects, or are set in the Southwest.

The Southwest Books of the Year panel of reviewers—subject specialists and voracious consumers of Southwest literature—are pleased to offer up their personal favorite titles of the year, complete with brief reviews. Books selected by two or more panelists become Southwest Books of the Year Top Picks, our designation for the best of the best. Their choices are published in our annual publication, Southwest Books of the Year.

Click on a title to see all formats available.

🕅 Book - 2022







By: 📂 PimaLib SWBooks

Pima County Public Library

# Seattle Public Library partnership with Seattle Rep





2023

#### 2017

The Seattle Public Library



featuring the Library's list

## Other recent SPL resource lists with community partners





# JCL – "Walk and Read" with local Parks & Rec: lists available as handouts and QR code links on signage.



| ecember for con   | struction. <u>Read more »</u>                                                                                                                                                                                                                                                                                                                                                                                                                                                            |                                                   |          |
|-------------------|------------------------------------------------------------------------------------------------------------