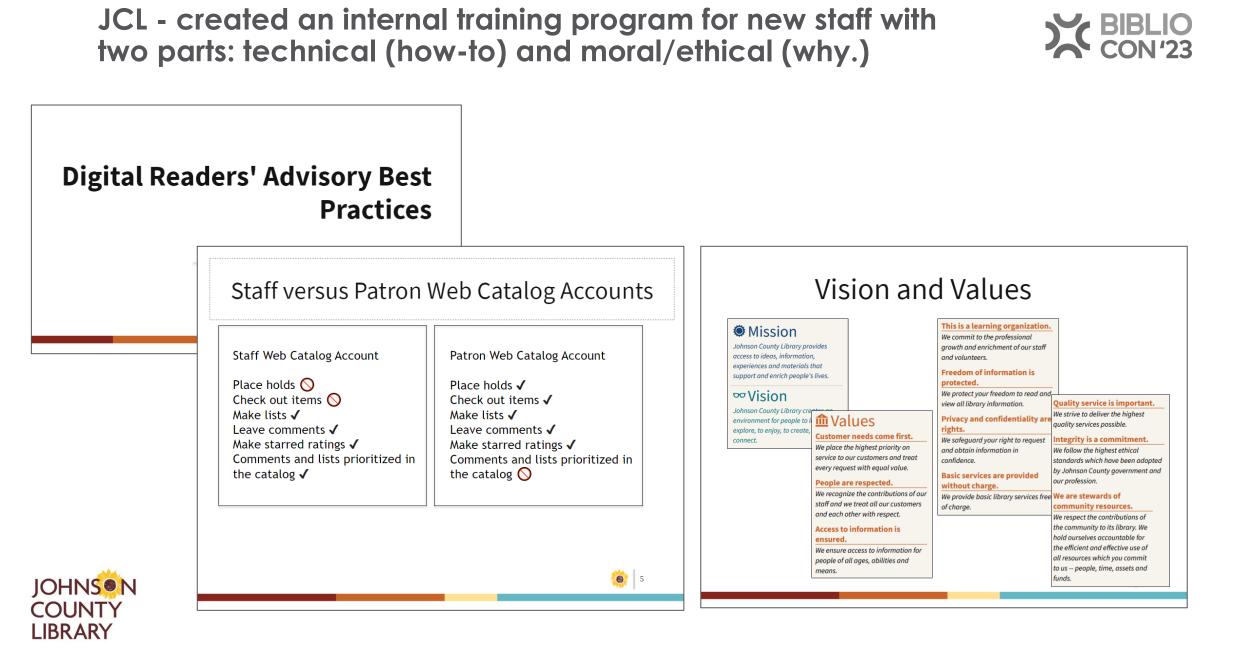

#### **List Best Practices**

When making a list, keep these things in mind:

No list should be completely white, straight, and male, if you can help it. PCPL is working hard to be more inclusive of people of all races, genders, orientations, religions, abilities, etc. There are topics where you won't be able to find a variety of items created by women, people of color, etc., and that's okay. But we ought to do our best to be inclusive when we can.

When including Indigenous/First Nations/Native authors, include their affiliation whenever possible. We better serve our Indigenous customers by including the nation in which North American Indigenous authors in particular are enrolled as an annotation or a part of an annotation. For example, add "Lipan Apache" as an annotation for *Elatsoe*, or "Cheyenne and Arapaho Tribes of Oklahoma" for *There There*. If they are not a member of a North American nation, include their affiliation as best you can, eg "Ambelin Kwaymullina belongs to the Palyku people of the eastern Pilbara region of Western Australia." This information can usually be found on the author's website, goodreads or amazon page.